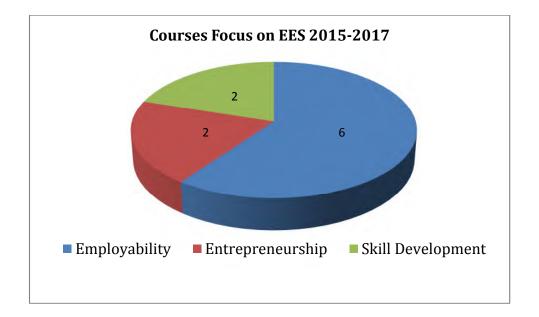

### Courses focus on Employability, Entrepreneurship and Skill development

**Regulation 2015 - 2017** 

**Graphical Representation** 

### **Regulation 2015 - 2017**

| S. No.     | Semester            | Course<br>Code | Course Name            | Employability | Skill<br>development | Entrepreneurship | Contemporary<br>Requirement |
|------------|---------------------|----------------|------------------------|---------------|----------------------|------------------|-----------------------------|
| 1          | III                 | 15PENC31       | Indian Writing in      | YES           |                      |                  |                             |
|            |                     |                | English                |               |                      |                  |                             |
| 2          | III                 | 15PENC32       | New Literatures in     | YES           |                      |                  | YES                         |
|            |                     |                | English                |               |                      |                  |                             |
| 3          | III                 | 15PENC33       | English Language       |               |                      | YES              | YES                         |
|            |                     |                | Teaching               |               |                      |                  |                             |
| 4          | III                 | 15PENC34       | Introduction to        | YES           |                      |                  |                             |
|            |                     |                | Comparative Literature |               |                      |                  |                             |
| 5          | III                 | 15PENN31       | English for Effective  |               |                      | YES              | YES                         |
|            |                     |                | Communication          |               |                      |                  |                             |
| 6          | IV                  | 15PENC41       | Translation Theory and |               | YES                  |                  | YES                         |
|            |                     |                | Practice               |               |                      |                  |                             |
| 7          | IV                  | 15PENC42       | Women's Writings       | YES           |                      |                  | YES                         |
| 8          | IV                  | 15PENC43       | Journalism and Mass    |               | YES                  |                  | YES                         |
|            |                     |                | Communication          |               |                      |                  |                             |
| 9          | IV                  | 15PENC44       | Research Methodology   | YES           |                      |                  | YES                         |
| 10         | IV                  | 15PENJ41       | Project                | YES           |                      |                  |                             |
|            | Total No of courses |                |                        | 6             | 2                    | 2                |                             |
| Percentage |                     |                | 60%                    | 20%           | 20%                  |                  |                             |