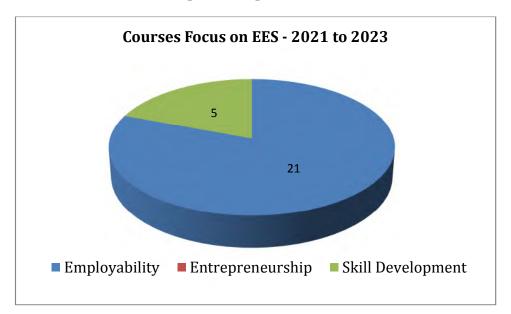

#### Courses focus on Employability, Entrepreneurship and Skill development

Regulation 2021 - 2023
Graphical Representation

| S. No. | Semester | Course<br>Code | Course Name                                                          | Employability | Skill<br>Development | Entrepreneurship | Contemporary<br>Requirement |
|--------|----------|----------------|----------------------------------------------------------------------|---------------|----------------------|------------------|-----------------------------|
| 20     | III      | 21PENM31       | Short Fiction in Indian<br>Literature                                | YES           |                      |                  |                             |
| 21     | III      | 21PENM32       | Indian Fiction in English                                            | YES           |                      |                  |                             |
| 22     | IV       | 21PENC41       | Shakespeare                                                          | YES           |                      |                  |                             |
| 23     | IV       | 21PENC42       | New Literatures in<br>English                                        | YES           |                      |                  | YES                         |
| 24     | IV       | 21PENC43       | Introduction to<br>Linguistics                                       |               | YES                  |                  |                             |
| 25     | IV       | 21PENC44       | English Language Teaching & Information and Communication Technology |               | YES                  |                  | YES                         |
| 26     | IV       | 21PENJ41       | Project                                                              | YES           |                      |                  |                             |
|        | 1        | 1              | Total No of courses                                                  | 21            | 5                    | -                |                             |
|        |          |                | Percentage                                                           | 80.76%        | 19.23%               |                  |                             |